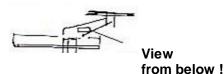

the knuckles can also have slots to put in the shock absorber brackets.

You can identify them on black plastic plugs approx. 45 x 12 underneath the knuckle .

Welding is **not** necessary. The brackets are clamped.

w! labour time approx. 0,5 h

Conversion Set: 1 set clamp brackets

2 shock absorbers with bolts

An allocation by VIN # is not possible!

Your COBRA-Team