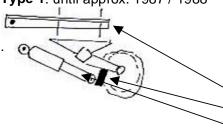

## **Backfitting from shock absorbers at COBRA trailers**

**Type 1**: until approx. 1987 / 1988

**Short** Axle Support Bracket, 200 mm long.

To equip the trailer with shock absorbers, shock absorber brackets and back supports must be installed. labour time approx. 1,5 h

## Conversion Set:

2 counter support sheets, galvanized. (right + left )

2 Brackets - untreated, to weld on the axle

2 shock absorbers with bolts

Type 2: from approx. 1988

Long Axle Support Bracket, 400 mm long.

The axles were delivered occasionaly with <u>or</u> without Shock Absorber Brackets labour time approx. 1 h