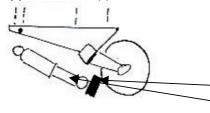

## Conversion Set:

2 Brackets - untreated, to weld on the axle

2 shock absorbers with bolts

Type 3: from approx. 1992

**Long** Axle Support Bracket, 400 mm long...

Alternatively to the variant from approx. 1988

the knuckles can also have slots to put in the shock absorber brackets.

You can identify them on black plastic plugs approx. 45 x 12 underneath the knuckle .

Welding is **not** necessary. The brackets are clamped.

w! labour time approx. 0,5 h

Conversion Set: 1 set clamp brackets

2 shock absorbers with bolts

An allocation by VIN # is not possible!

Your COBRA-Team